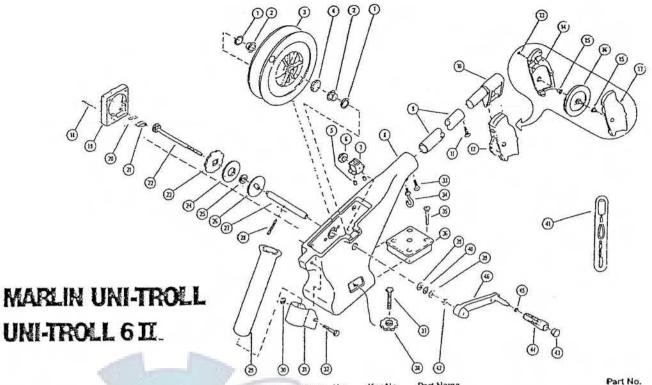

| Key No.  | Part Name                                                                                                                                   | Part No.                                       | Comp. No.                                           |
|----------|---------------------------------------------------------------------------------------------------------------------------------------------|------------------------------------------------|-----------------------------------------------------|
| 1.       | Spacer (2 needed)                                                                                                                           | C2875                                          | 9430210                                             |
| 2.       | Bearing — dutch shaft (2 needed)                                                                                                            | C2024                                          | 9010010                                             |
| 3.       | Cable reel                                                                                                                                  | C2300                                          | 0274000                                             |
| 4.       | Gear — cable reel                                                                                                                           | C2026                                          | 0233560                                             |
| 5.       | Tension pad — depth meter (2 needed)                                                                                                        | C2893                                          | 0854654                                             |
| 6.       | Gear only — depth meter                                                                                                                     | C2027                                          | 0833561                                             |
| 100      |                                                                                                                                             | C2025A                                         | 2250126                                             |
| 6. & 7.  | Depth meter assembly                                                                                                                        | C2921W                                         | 2046102                                             |
| 8.       | Body — White                                                                                                                                | C2721B                                         | 0800536                                             |
|          | Body — Black                                                                                                                                | C2769                                          | 2290814                                             |
| 9.       | Uni-Troil 6 II Boom for 18-inch<br>42-inch BRUSHED                                                                                          | C2770                                          | 2290615                                             |
|          | 66-inch STAINLESS                                                                                                                           | C2771                                          | 2290816                                             |
|          |                                                                                                                                             | C2912                                          | 2290817                                             |
|          | Marfin Boom for 18-inch 42-inch BLACK                                                                                                       | C2913                                          | 2290818                                             |
|          | 66-inch                                                                                                                                     | C2914                                          | 2290819                                             |
| 9, & 10. | Uni-Troil 6 II Boom & head assembly for 18-inch 42-inch BRUSHED STAINLESS RAW 66-inch Martin Boom & head assembly for 18-inch BLACK COATING | C2887A<br>C2888A<br>C2889A<br>C2710A<br>C2711A | 0850372<br>0850373<br>0850374<br>2200364<br>2200366 |
|          | 42-inch BENOT COTTING<br>66-inch                                                                                                            | C2712A                                         | 2200368                                             |
| 10.      | Boom head                                                                                                                                   | C2701                                          | 2216403                                             |
| 11.      | Screw                                                                                                                                       | C2382                                          | 9370070                                             |
| 12.      | Swivel head assembly C2                                                                                                                     |                                                | 2250135                                             |
| 13.      | Screw — swivel head (6 needed) C2                                                                                                           |                                                | 9370010                                             |
| 14.      | Side plate — left C2038                                                                                                                     |                                                | 0235046                                             |
| 15.      | Bearing — pulley wheel (2 needed)                                                                                                           | C2042                                          | 9010070                                             |
| 16.      | Pulley wheel — swivel head                                                                                                                  | C2353                                          | 0269726                                             |
| 17.      | Side plate — right                                                                                                                          | C2039A                                         | 0235045                                             |
| 18.      | Screw — clutch cover (4 needed)                                                                                                             | C3118                                          | 9370190                                             |
| 19.      | Cover — dutch                                                                                                                               | C2271                                          | 1021480                                             |
|          | Spring — rachet dog                                                                                                                         | C2282                                          | 9400070                                             |
| 20.      |                                                                                                                                             | 00000                                          | 9100160                                             |
| 20.      | Doo — rachel                                                                                                                                | C2283                                          | 3100100                                             |
| 20.      | Dog — rachel  Rachel shaft assembly                                                                                                         | C2276A                                         | 1000904                                             |

| Key No.                | Part Name                            | Part No. | Comp. No |  |
|------------------------|--------------------------------------|----------|----------|--|
| 24.                    | Cluich pad                           | C2513    | 1064669  |  |
| 25.                    | Bushing — dutch pad                  | C2514    | 1064673  |  |
| 26.                    | Clutch plate                         | C2273    | 1267701  |  |
| 27.                    | Clutch shaft                         | C2275    | 1080753  |  |
| 28.                    | Set screw (half-dog 5/,-18 x 1")     | C2285    | 9340130  |  |
| 29.                    | Tube — rod holder                    | C2033    | 0290796  |  |
| 30.                    | Nut - rod holder clamp (%-18)        | C2240    | 9130190  |  |
| 31.                    | Clamp — rod holder                   | C2183    | 0219470  |  |
| 32.                    | Bolt - rod holder clamp (%-18 x 1%") | C2034    | 9040310  |  |
| 33.                    | Phillips screw (14-20 x 14")         | C2999    | 9280750  |  |
| 34.                    | Ball-Hook™ and jam nut               | C2525A   | 0644123  |  |
| 35.                    | Trus head screw (4 needed)           | C2760    | 9280720  |  |
| 36.                    | Base — mounting                      | C2001A   | 1007334  |  |
| 37.                    | Bolt                                 | C2004    | 9040340  |  |
| 38.                    | Lock down wheel                      | C2465    | 0649615  |  |
| 39.                    | Race — thrust bearing (2 needed)     | C2690    | 9010310  |  |
| 40.                    | Thrust bearing                       | C2689    | 9010280  |  |
| 41.                    | Cushion swivel lidt                  | C2191A   | 2250140  |  |
| 42.                    | Spring — thrust bearing              | C2293    | 9400040  |  |
| 43.                    | Cap                                  | C3010    | 0216407  |  |
| 44.                    | Handle                               | C2943    | 0240591  |  |
| <b>4</b> 5.            | Lock Ring                            | C3027    | 9100690  |  |
| 43., 44.,<br>45. & 46. | Crank Handle Assembly                | C3098A   | 0902000  |  |

\*Caution: Use trus head screw only. (4" trus head screw accessory no. C2776)

Any tackle dealer may order service parts. Check with your local dealer. For repair service, check listings of our service centers in the catalog or call for information.