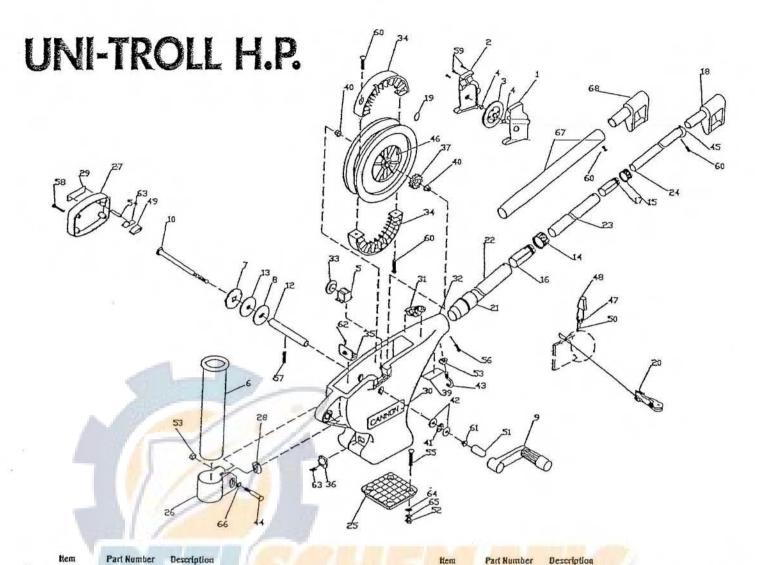

| Mem      | t att number | ocsa ipaoa                               |
|----------|--------------|------------------------------------------|
| Exploded | 0200135      | ASY SWIVEL HEAD                          |
| 1        | *0267001     | PLATE SIDE (RIGHT)                       |
| 2        | *0267002     | PLATE SIDE (LEFT) W/O COUNTER            |
| 3        | *0269726     | PULLEY WHEEL SWIVEL HD                   |
| **4      | *9010070     | HOW BEARING BRASS                        |
| 5        | 0220477      | METER 3 DIGIT                            |
| 6        | 0290796      | TUBE ROD HOLDER                          |
| **7      | 0467694      | HOW RATCHET BRAKE FACE                   |
| 8        | 0467695      | HDW REEL PLATE CLUTCH/BRAKE              |
| 9        | 0902000      | HOW HANDLE CRANK ASM UT/PRR              |
| 10       | 1000904      | ASY SHAFT RATCHET UT6                    |
| 11       | 1015391      | WIR CABLE 316 SS.034 DIA 1X7 (NOT SHOWN) |
| 12       | 1080001      | SHAFT REEL ETAUT                         |
| 13       | 1264670      | ASY CLUTCH PAD SM HOLE                   |
| 14       | 2219822      | HOW CLAMP BASE TUBE NEW                  |
| 15       | 2219823      | HOW CLAMP INTER TUBE NEW                 |
| 16       | 2222822      | HDW COLLET BASE TUBE NEW                 |
| 17       | 2222823      | HOW COLLET INTER TUBE NEW                |
| 18       | 2227820      | TELESCOPIC BOOM END                      |
| 19       | 2276738      | HOW RUBBER BAND 1 3/4" X 1/16"           |
| 20       | 2277002      | HOW RELEASE ASM UNIVERSAL                |
| 21       | 2281820      | LIT INS TELESCOPE BOOM                   |
| 22       | 2290828      | ASY TUBE BOOM BASE BLACK                 |
| 23       | 2290829      | ASY TUBE BOOM INTERMEDIATE BLK           |
| 24       | 2290830      | ASY TUBE BOOM END BLACK                  |
| 25       | 3307002      | BAS LOW PROFILE MOUNTING                 |
| 26       | 3319005      | ASY HOW CLAMP ROD HOLDER OBROUND         |
| 27       | 3321001      | COVER-CLUTCH                             |
| 28       | 3325002      | HDW DISC ROD HOLDER OBROUND              |
| 29       | 3327002      | DEC EMBLEM 3/4 X 3 SMALL                 |
| 30       | 3327003      | DEC EMBLEM 1 X 4 LARGE                   |
| 31       | 3327004      | DEC EMBLEM NOSE UT                       |
| 32       | 3330002      | FRAME - MID SIZE                         |

| ttem       | Part Number | Description                           |
|------------|-------------|---------------------------------------|
| 35         | 3356050     | HDW LATCH-SNAP                        |
| 36         | 3356052     | HDW KNOB SNAP LATCH                   |
| Exploded   | 3374001     | ASY REEL & GEAR ASM HP                |
| 37         | *3333004    | GEAR REEL UT HP                       |
| 38         | 608018      | HDW RUBBERBAND 3 1/2" /19 (NOT SHOWN) |
| 39         | 804002      | DEC SERIAL LBL .5X1.5 SILVER          |
| **40       | 9010001     | HDW BEARING NYLINER KEYED             |
| **41       | 9010280     | HDW BEARING TORQUE TRANS              |
| **42       | 9010310     | HDW BEARING RACE TORQUE               |
| 43         | 9040040     | HOW BOLT 1/4-20 ROLLED THD HOOK       |
| 44         | 9040310     | HDW BOLT 5/16-18 X 2 HEX HEAD         |
| 45         | 9070502     | HOW CABLE TIE NYLON                   |
| 46         | 9100070     | CON LEADER SLEEVE                     |
| 47         | 9100100     | CON TERMINATOR                        |
| 48         | 9100101     | CUSHION SLEEVE TERMINATOR             |
| **49       | 9100160     | DOG RATCHET                           |
| 50         | 9100620     | HDW SNAP SWIVEL MARLIN                |
| 51         | 9100721     | HDW RETAINING BEARING                 |
| 52         | 9130100     | HOW NUT 1/4-20 HEX                    |
| 53         | 9130190     | HDW NUT 5/16-18 HEX                   |
| 54         | 9250003     | HDW PIN 3/16 X.7/8 DOWEL              |
| <b>5</b> 5 | 9280725     | HDW SCR 1/4 20X2 1/2 TRUSS HEAD       |
| <b>5</b> 6 | 9280750     | HDW SCR 1/4 20X3/4 RH PHIL            |
| 57         | 9340130     | HDW SCR SET 5/16-18X1 IN 1/2 DG       |
| 58         | 9370001     | HOW SCR #10X1 1/4 PAN HP TYPE         |
| <b>5</b> 9 | 9370010     | HDW SCR #4X 1/2 PAN HD PHIL           |
| 60         | 9370070     | HOW SCR #8X5/8 PAN HD PHIL .          |
| 61         | 9400040     | HDW SPRING CRANK                      |
| 62         | 9400050     | HDW SPRING SNAP LATCH .625"           |
| 63         | 9400070     | HDW SPRING DOG                        |
| 64         | 9430040     | HDW WAS 1/4 IN FLAT                   |
| 65         | 9430070     | HDW WAS 1/4 IN SPLIT LOCK             |
| 65         | 0430101     | HUM MUZ ZHE E VI                      |